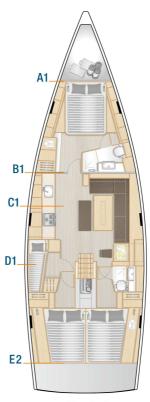

#### **LAYOUT & INTERIOR**

- A1: Sail locker with extensive storage space
- -B1: Master cabin with island double berth, storage space and a head with separate shower stall
- -C1: Saloon with full functional galley on port and dining area on port and lounge area with chart table on stb
- -D1: Cabin with double bunk bed on port with storage space
- E2: 2 aft cabins with double berth, storage space and separate head
- -3-burner gas stove with oven, waste bin, 12 V fridge approx. 140 I, double stainless steel sink with mixing tab
- -Interior furniture in high quality marine plywood, satin varnish
- Hanse companionway closing system
- Saloon table, fixed
- Worktop in galley Black Quartz