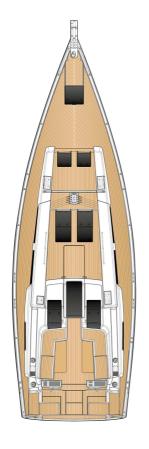

### DECK LAYOUT & CABIN CONCEPT

Standard

#### **DECK & OUTSIDE EQUIPMENT**

- GRP deck with antislip surface, isophthalic gelcoat, colour: Signal White (RAL 9003), 1st layer vinyl ester resin with balsa sandwich core. 1 cockpit locker on port and stb, stern locker port and stb, stowage for running rigging at helm position, anchor locker at bow.