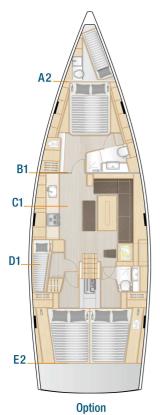

### DECK LAYOUT & CABIN CONCEPT

Standard

#### **LAYOUT & INTERIOR**

- A1: Sail locker with extensive storage space
- -B1: Master cabin with island double berth, storage space and a head with separate shower stall
- -C1: Saloon with full functional galley on port and dining area on port and lounge area with chart table on stb
- -D1: Cabin with double bunk bed on port with storage space
- E2: 2 aft cabins with double berth, storage space and separate head
- -3-burner gas stove with oven, waste bin, 12 V fridge approx. 140 I, double stainless steel sink with mixing tab
- -Interior furniture in high quality marine plywood, satin varnish
- Hanse companionway closing system
- Saloon table, fixed
- Worktop in galley Black Quartz