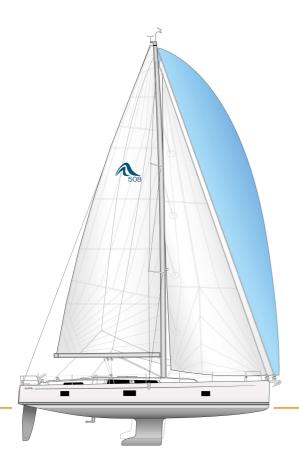

#### **RIG & SAILS**

- Rig, anodized aluminium, deck stepped, with kicker, standing and running rigging and 2 reefs
- Manual jib furler
- QUANTUM Dacron sails full battened, main and jib

| Mast length above WL | approx. | 22.05 m               | 72' 4"      |
|----------------------|---------|-----------------------|-------------|
| Total sail area      | approx. | 117.80 m <sup>2</sup> | 1,268 sq ft |
| Main sail            |         |                       |             |
| standard             | approx. | 66.50 m <sup>2</sup>  | 716 sq ft   |
| furling              | approx. | 58.70 m <sup>2</sup>  | 632 sq ft   |
| Self-tacking jib     | approx. | 51.30 m <sup>2</sup>  | 552 sq ft   |
| Gennaker             | approx. | 176.40 m <sup>2</sup> | 1,899 sq ft |
| Reacher              | approx. | 87.40 m <sup>2</sup>  | 941 sq ft   |