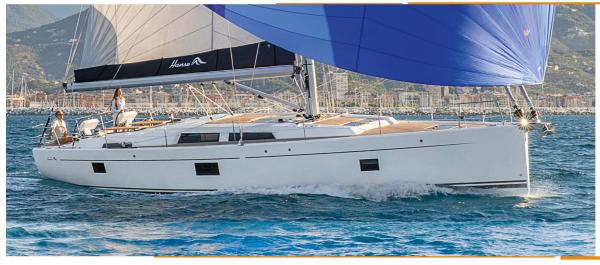

# PRICELIST& SPECIFICATION

| LOA<br>Hull length |                 | 15.55 m<br>14.93 m | 51'<br>49' |
|--------------------|-----------------|--------------------|------------|
| LWL                |                 | 13.54 m            | 44' 5"     |
| Beam               |                 | 4.75 m             | 15' 7"     |
| Draft              |                 |                    |            |
| shallow keel       |                 | 1.98 m             | 6' 6"      |
| L-keel, medium     |                 | 2.40 m             | 7' 10"     |
| Displacement       |                 |                    |            |
| shallow keel       | approx.         | 15.10 t            | 33,290 lbs |
| L-keel, medium     |                 | 14.70 t            | 32,408 lbs |
| Engine Diesel      |                 |                    |            |
| standard           | approx.         | 80.00 PS           | 80.00 hp   |
| Fuel tank          | approx.         | 280 I              | 74 gal     |
| Fresh water        | approx.         | 630 I              | 166 gal    |
| CE Certifcate      | A - 12          |                    |            |
| Design             | judel / vrolijk | & co               |            |
| Interior           | HanseYachts     | Design             |            |
|                    |                 |                    |            |

| Mast length above WL | approx. | 22.05 m               | 72' 4"      |
|----------------------|---------|-----------------------|-------------|
| Total sail area      | approx. | 117.80 m <sup>2</sup> | 1,268 sq ft |
| Main sail            |         |                       |             |
| standard             | approx. | 66.50 m <sup>2</sup>  | 716 sq ft   |
| furling              | approx. | 58.70 m <sup>2</sup>  | 632 sq ft   |
| Self-tacking jib     | approx. | 51.30 m <sup>2</sup>  | 552 sq ft   |
| Gennaker             | approx. | 176.40 m <sup>2</sup> | 1,899 sq ft |
| Reacher              | approx. | 87.40 m <sup>2</sup>  | 941 sq ft   |