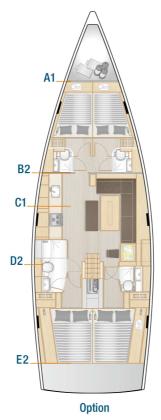

| XW7030 | TV Package - Saloon                                                                                            | 4.490 €   |
|--------|----------------------------------------------------------------------------------------------------------------|-----------|
| XK4040 | TV preparation in saloon                                                                                       |           |
| XK4140 | LED TV flat screen in saloon                                                                                   |           |
| XK5020 | DVB-T2 antenna for TV                                                                                          |           |
| OPTIC  | DNS                                                                                                            |           |
|        | HULL                                                                                                           | excl. VAT |
| XA1001 | GRP hull, gelcoat colour: Grey (RAL 7040)                                                                      | 5.690 €   |
| XA1002 | GRP hull, painted, non metallic (colour selection)                                                             | 25.190 €  |
| XA1003 | GRP hull, painted, metallic (colour selection)                                                                 | 31.490 €  |
| XA3001 | Waterline and cove line, coloured gelcoat (colour selection - not with XA1002 or XA1003)                       | 790 €     |
| XA3002 | Waterline and cove line, painted, non metallic (colour selection - only with XA1002 or XA1003)                 | 890 €     |
| XA3003 | Waterline and cove line, painted, metallic (colour selection - only with XA1002 or XA1003)                     | 1.090 €   |
|        | KEEL                                                                                                           |           |
| XB1001 | L-keel, cast iron, draft: 1.98 m                                                                               | 3.690 €   |
| XB9000 | Keel and rudder - not mounted                                                                                  | 890 €     |
|        | LAYOUT & INTERIOR                                                                                              |           |
| XL1002 | A2: Crew cabin with sink, toilet and storage space                                                             | 6.690 €   |
| XL2002 | B2: 2 fwd cabins with double berth, storage space and separate head                                            | 5.090 €   |
| XL2003 | B3: 2 fwd cabins with double berth, storage space and separate head - convertible by a removable bulkhead into | 5.990 €   |
|        | a single cabin                                                                                                 |           |
| XL4002 | D2: Head on port with sink, toilet and separate shower stall                                                   | 3.290 €   |
| XL4003 | D3: Head on port with sink, toilet and separate utility room                                                   | 4.590 €   |
| XL6050 | Day head door for head in saloon (only with XL4002)                                                            | 1.090 €   |
| XL7001 | Saloon table electrically lowerable with cushions, convertible into double berth                               | 2.790 €   |
| XL7210 | Add. double seat with storage space for dining area in saloon (not with XL7220)                                | 1.590 €   |
| XL7220 | Add. double bench with backrest and storage space for dining area in saloon (not with XL7210)                  | 3.090 €   |
| XL7601 | Worktop in galley - Seashell White                                                                             | 890 €     |