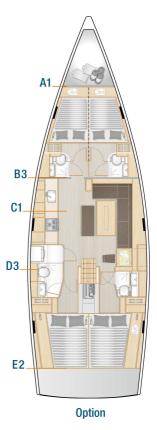

| XW7030 | TV Package - Saloon                                                                                            | 4.490 €   |
|--------|----------------------------------------------------------------------------------------------------------------|-----------|
| XK4040 | TV preparation in saloon                                                                                       |           |
| XK4140 | LED TV flat screen in saloon                                                                                   |           |
| XK5020 | DVB-T2 antenna for TV                                                                                          |           |
| OPTIC  | DNS                                                                                                            |           |
|        | HULL                                                                                                           | excl. VAT |
| XA1001 | GRP hull, gelcoat colour: Grey (RAL 7040)                                                                      | 5.690 €   |
| XA1002 | GRP hull, painted, non metallic (colour selection)                                                             | 25.190 €  |
| XA1003 | GRP hull, painted, metallic (colour selection)                                                                 | 31.490 €  |
| XA3001 | Waterline and cove line, coloured gelcoat (colour selection - not with XA1002 or XA1003)                       | 790 €     |
| XA3002 | Waterline and cove line, painted, non metallic (colour selection - only with XA1002 or XA1003)                 | 890 €     |
| XA3003 | Waterline and cove line, painted, metallic (colour selection - only with XA1002 or XA1003)                     | 1.090 €   |
|        | KEEL                                                                                                           |           |
| XB1001 | L-keel, cast iron, draft: 1.98 m                                                                               | 3.690 €   |
| XB9000 | Keel and rudder - not mounted                                                                                  | 890 €     |
|        | LAYOUT & INTERIOR                                                                                              |           |
| XL1002 | A2: Crew cabin with sink, toilet and storage space                                                             | 6.690 €   |
| XL2002 | B2: 2 fwd cabins with double berth, storage space and separate head                                            | 5.090 €   |
| XL2003 | B3: 2 fwd cabins with double berth, storage space and separate head - convertible by a removable bulkhead into | 5.990 €   |
|        | a single cabin                                                                                                 |           |
| XL4002 | D2: Head on port with sink, toilet and separate shower stall                                                   | 3.290 €   |
| XL4003 | D3: Head on port with sink, toilet and separate utility room                                                   | 4.590 €   |
| XL6050 | Day head door for head in saloon (only with XL4002)                                                            | 1.090 €   |
| XL7001 | Saloon table electrically lowerable with cushions, convertible into double berth                               | 2.790 €   |
| XL7210 | Add. double seat with storage space for dining area in saloon (not with XL7220)                                | 1.590 €   |
| XL7220 | Add. double bench with backrest and storage space for dining area in saloon (not with XL7210)                  | 3.090 €   |
| XL7601 | Worktop in galley - Seashell White                                                                             | 890 €     |